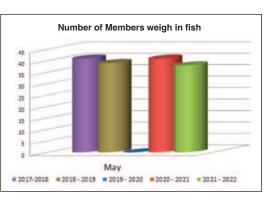

### MAY 2022 COMPETITION RESULTS

| Paper Plus Sprat 0-9 yrs                             | Voucher          | Liam Shepherd     |          |           |
|------------------------------------------------------|------------------|-------------------|----------|-----------|
| Junior 0-9                                           |                  |                   |          |           |
| Paper Plus Colouring 0-10 yrs                        | Voucher          | Willow Begovich   |          |           |
| Junior 0-9                                           | 1st Heaviest     | Zack Fletcher     | Snapper  | 2.715 kg  |
| Junior 10-16                                         |                  |                   |          |           |
| Junior 10-16 1st Heaviest                            | 1st Heaviest     | Isaak Crosland    | Snapper  | 2.515 kg  |
| Paper Plus Junior Eel 0-16 yrs                       |                  | Beau Mitchell     |          |           |
| New World Kids Catch of the Month                    |                  | Lachlan Autridge  |          |           |
| Adult Landbase Fishos                                |                  |                   |          |           |
| Landbase Saltwater                                   | 1 x Mystery      | Not Struck        |          |           |
| S&D Builders Landbase Saltwater Challenge            | 1 x Mystery      | Not Struck        |          |           |
| S&D Builders Landbase Saltwater Challenge            | 1 x Mystery      | Not Struck        |          |           |
| Adult Fishos                                         |                  |                   |          |           |
| Duck                                                 | 1st Mystery      | Beau Mitchell     |          |           |
| Kingfish                                             | 1st Heaviest     | Stef Atkinson     | Kingfish | 15.110 kg |
| Kingfish                                             | 1 x Mystery      | Stef Atkinson     | Kingfish |           |
| Tarakihi / Gurnard                                   | 1 x Mystery      | Bryan Shepherd    |          |           |
| John Dory / Trevally                                 | 1 x Mystery      | Glen Clothier     |          |           |
| Kahawai                                              | 1 x Mystery      | Sharron Clothier  |          |           |
| Kahawai                                              | 1 x 3 Bag        | Gerry Gordon      |          |           |
| Trout                                                | 1st Heaviest     | Not Struck        |          |           |
| Trout                                                | 1 x 3 Bag        | Not Struck        |          |           |
| Snapper                                              | 1st Heaviest     | Phil Stevens      | Snapper  | 7.215 kg  |
| Snapper                                              | 2nd Heaviest     | Phil Stevens      | Snapper  | 5.740  kg |
| Snapper                                              | 1 x Mystery      | Kevin Ladd        |          |           |
| Snapper                                              | 1 x 3 Bag        | Bob Bevege        |          |           |
| Firth of Thames                                      | 1st Heaviest     | Jacki Andrew      | Snapper  | 2.845  kg |
| Laurent Motors Waharoa Average Weight - All Sections |                  | Sheryll Macdonald |          |           |
| Phil's Motorcycles Catch of the Month                |                  | Stef Atkinson     |          |           |
| Lucky Member Draw                                    |                  |                   |          |           |
| Mothers Day                                          | Mystery          | Eileen Ward       |          |           |
| Lucky Member Draw \$100                              |                  | Addison Mitchell  |          |           |
| Matamata Sportsworld 1000.00                         | \$ 50.00 Voucher | r Peter Nelmes    |          |           |
| Number of Anglers                                    | 38               |                   |          |           |