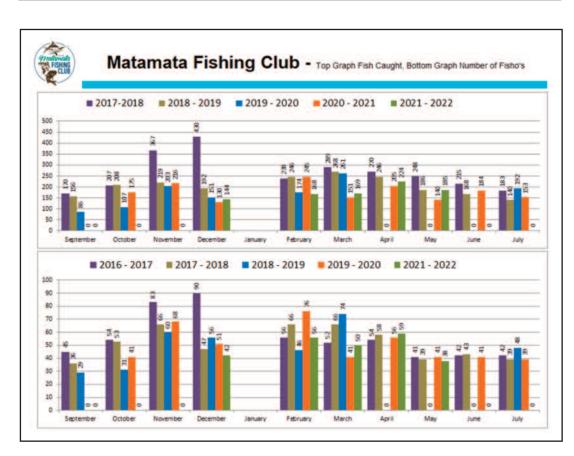

| FISHING CLUB |                                 | Matamata Fishing Club - Fish Numbers Caught |                                 |        |        |        |        |        |        |        |             |
|--------------|---------------------------------|---------------------------------------------|---------------------------------|--------|--------|--------|--------|--------|--------|--------|-------------|
|              | Sep-21                          | Oct-21                                      | Nov-21                          | Dec-21 | Feb-22 | Mar-22 | Apr-22 | May-22 | Jun-22 | Jul-22 | Grand Total |
| Snapper      |                                 |                                             |                                 | 91     | 99     | 96     | 149    | 115    |        |        | 550         |
| Kahawai      |                                 |                                             |                                 | 26     | 33     | 38     | 33     | 40     |        |        | 170         |
| Trout        |                                 |                                             |                                 | 7      | 10     | 8      | 8      |        |        |        | 33          |
| Trevally     |                                 |                                             |                                 | 2      | 5      | 8      | 10     | 12     |        |        | 37          |
| John Dory    |                                 |                                             |                                 | 1      |        |        |        |        |        |        | 1           |
| Gurnard      |                                 |                                             |                                 | 10     |        |        | 6      | 1      |        |        | 17          |
| Terakihi     |                                 |                                             |                                 |        | 3      |        |        | 4      |        |        | 7           |
| RedSnapper   |                                 | Cancelled Due to COVID Lockdown             |                                 |        |        |        |        |        |        |        | 0           |
| Hapuka       | nwe                             |                                             | UWI                             |        | 1      |        |        |        |        |        | 1           |
| Billfish     | kdo                             |                                             | kdo                             |        |        | 1      |        |        |        |        | 1           |
| Kingfish     | Loc                             |                                             | 2                               | 2      | 6      | 2      | 9      | 3      |        |        | 22          |
| BlueCod      | ON NE                           |                                             | Cancelled Due to COVID Lockdown |        |        |        |        |        |        |        | 0           |
| Porae        | 00                              | 00                                          |                                 |        |        | 1      |        |        |        |        | 1           |
| Moki         | e to                            | e to                                        |                                 |        |        |        |        |        |        |        | 0           |
| Mackeral     | 2                               | 20                                          |                                 |        |        |        |        |        |        |        | 0           |
| Eel          | lled                            | lled                                        |                                 | 3      | 4      | 2      |        | 2      |        |        | 11          |
| Maomao       | Cancelled Due to COVID Lockdown | nce                                         | DCe                             |        |        |        |        |        |        |        | 0           |
| ReefFish     | ပိ                              | ü                                           | ü                               |        |        |        |        |        |        |        | 0           |
| Bass         |                                 |                                             |                                 |        |        |        |        |        |        |        | 0           |
| Barracouta   |                                 |                                             |                                 | 1      |        |        | 2      |        |        |        | 3           |
| RedCod       |                                 |                                             |                                 |        |        |        |        |        |        |        | 0           |
| Rays         |                                 |                                             |                                 |        |        |        |        |        |        |        | 0           |
| Sharks       |                                 |                                             |                                 |        |        |        |        |        |        |        | 0           |
| Skip Jacks   |                                 |                                             |                                 |        |        | 5      |        |        |        |        | 5           |
| Albacore     |                                 |                                             |                                 | -      | 3      | 2      |        |        |        |        | 5           |
| Other        |                                 |                                             |                                 | 1      | 4      | 6      | 7      | 8      |        |        | 26          |