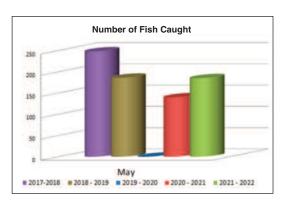

| FISHING CLUB |                                 | Matamata Fishing Club - Fish Numbers Caught |                                 |        |        |        |        |        |        |        |             |
|--------------|---------------------------------|---------------------------------------------|---------------------------------|--------|--------|--------|--------|--------|--------|--------|-------------|
|              | Sep-21                          | Oct-21                                      | Nov-21                          | Dec-21 | Feb-22 | Mar-22 | Apr-22 | May-22 | Jun-22 | Jul-22 | Grand Total |
| Snapper      |                                 |                                             |                                 | 91     | 99     | 96     | 149    | 115    |        |        | 550         |
| Kahawai      |                                 |                                             |                                 | 26     | 33     | 38     | 33     | 40     |        |        | 170         |
| Trout        |                                 |                                             |                                 | 7      | 10     | 8      | 8      |        |        |        | 33          |
| Trevally     |                                 |                                             |                                 | 2      | 5      | 8      | 10     | 12     |        |        | 37          |
| John Dory    |                                 |                                             |                                 | 1      |        |        |        |        |        |        | 1           |
| Gurnard      |                                 |                                             |                                 | 10     |        |        | 6      | 1      |        |        | 17          |
| Terakihi     |                                 |                                             |                                 |        | 3      |        |        | 4      |        |        | 7           |
| RedSnapper   |                                 | Cancelled Due to COVID Lockdown             |                                 |        |        |        |        |        |        |        | 0           |
| Hapuka       | nwe                             |                                             | UWI                             |        | 1      |        |        |        |        |        | 1           |
| Billfish     | kdo                             |                                             | kdo                             |        |        | 1      |        |        |        |        | 1           |
| Kingfish     | Loc                             |                                             | 2                               | 2      | 6      | 2      | 9      | 3      |        |        | 22          |
| BlueCod      | ON NE                           |                                             | Cancelled Due to COVID Lockdown |        |        |        |        |        |        |        | 0           |
| Porae        | 00                              | 00                                          |                                 |        |        | 1      |        |        |        |        | 1           |
| Moki         | e to                            | e to                                        |                                 |        |        |        |        |        |        |        | 0           |
| Mackeral     | 2                               | 20                                          |                                 |        |        |        |        |        |        |        | 0           |
| Eel          | lled                            | lled                                        |                                 | 3      | 4      | 2      |        | 2      |        |        | 11          |
| Maomao       | Cancelled Due to COVID Lockdown | nce                                         | DCe                             |        |        |        |        |        |        |        | 0           |
| ReefFish     | ပိ                              | ü                                           | ü                               |        |        |        |        |        |        |        | 0           |
| Bass         |                                 |                                             |                                 |        |        |        |        |        |        |        | 0           |
| Barracouta   |                                 |                                             |                                 | 1      |        |        | 2      |        |        |        | 3           |
| RedCod       |                                 |                                             |                                 |        |        |        |        |        |        |        | 0           |
| Rays         |                                 |                                             |                                 |        |        |        |        |        |        |        | 0           |
| Sharks       |                                 |                                             |                                 |        |        |        |        |        |        |        | 0           |
| Skip Jacks   |                                 |                                             |                                 |        |        | 5      |        |        |        |        | 5           |
| Albacore     |                                 |                                             |                                 | -      | 3      | 2      |        |        |        |        | 5           |
| Other        |                                 |                                             |                                 | 1      | 4      | 6      | 7      | 8      |        |        | 26          |