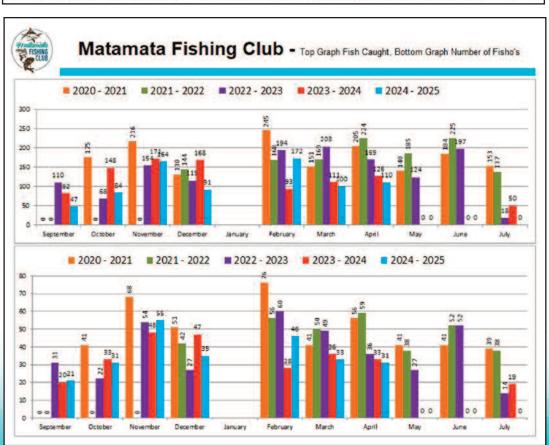

Remember where possible – please support our sponsors

| NAME: | AGE: |
|-------|------|

| FISHING    | Matamata Fishing Club - Fish Numbers Caught |        |        |                    |        |        |        |        |        |        |            |
|------------|---------------------------------------------|--------|--------|--------------------|--------|--------|--------|--------|--------|--------|------------|
|            | Sep-24                                      | Oct-24 | Nov-24 | Dec-24             | Feb-25 | Mar-25 | Apr-25 | May-25 | Jun-25 | Jul-25 | Grand Tota |
| Snapper    | 31                                          | 43     | 110    | 58                 | 95     | 68     | 79     |        |        |        | 484        |
| Kahawai    | 2                                           | 3      | 12     | 7                  | 26     | 9      | 12     |        |        |        | 71         |
| Trout      | 9                                           | 26     | 15     | 7                  | 2      | 11     | 8      |        |        |        | 78         |
| Trevally   |                                             | 2      | 14     | 4                  | 8      | 1      | 3      |        |        |        | 32         |
| John Dory  |                                             |        |        |                    |        |        |        |        |        |        | 0          |
| Gurnard    |                                             | 2      |        |                    | 14     |        | 2      |        |        |        | 18         |
| Terakihi   |                                             | 1      |        |                    |        | 2      |        |        |        |        | 3          |
| RedSnapper |                                             |        |        |                    |        |        |        |        |        |        | 0          |
| Hapuka     |                                             |        | 1      |                    | 1      |        |        |        |        |        | 2          |
| Billfish   |                                             |        |        |                    |        |        |        |        |        |        | 0          |
| Kingfish   |                                             |        | 4      | .7                 | 2      |        | 1      |        |        |        | 14         |
| BlueCod    |                                             | 1      |        |                    | W      |        |        |        |        |        | 1          |
| Porae      |                                             |        |        | 2                  | 2      |        |        |        |        |        | 4          |
| Moki       |                                             |        |        |                    |        |        |        |        |        |        | 0          |
| Mackeral   | 111001111111001111                          | 1      |        | // // har mid-may- | VI     |        | 2      |        |        |        | 3          |
| Eel        | 5                                           | 4      | 5      | 3                  | 2      | 5      | 3      |        |        |        | 27         |
| Maomao     |                                             |        |        |                    | 1      |        |        |        |        |        | 1          |
| ReefFish   |                                             |        |        |                    |        |        |        |        |        |        | 0          |
| Bass       |                                             |        |        |                    |        |        |        |        |        |        | 0          |
| Barracouta |                                             | 1      |        | - 1                | 2      | 1      |        |        |        |        | 5          |
| RedCod     |                                             |        |        |                    | 1      |        |        |        |        |        | 1          |
| Rays       |                                             |        |        |                    |        |        |        |        |        |        | 0          |
| Sharks     |                                             |        |        |                    |        |        |        |        |        |        | 0          |
| Skip Jacks |                                             |        |        |                    | 4      | 2      |        |        |        |        | 6          |
| Albacore   |                                             |        |        |                    | 2      |        |        |        |        |        | 2          |
| Other      |                                             |        | 3      | 2                  | 10     | 1      |        |        |        |        | 16         |