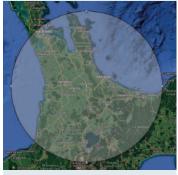

# **FISHING BOUNDARIES**

Just a reminder of fishing boundaries – to fish outside this boundary, the angler will give his/her intention in the form of a text or email to the Weigh Master or Fishing Club email address on the first day of the competition.