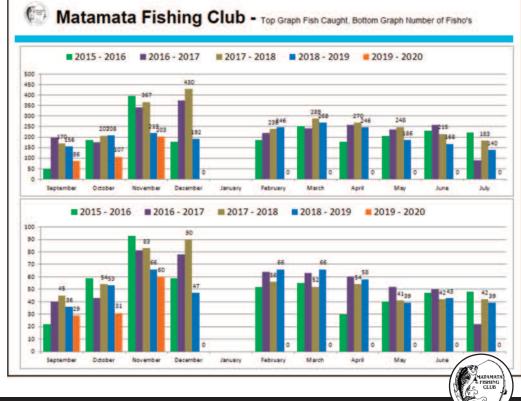

#### Matamata Fishing Club - Fish Numbers Caught Sep-19 Oct-19 Nov-19 Dec-19 Feb-20 Mar-20 Apr-20 May-20 Jun-20 Jul-20 Grand Total Snapper 67 126 282 89 Kahawai 16 30 Trout 7 6 18 31 Trevally 12 13 1 John Dory 0 Gurnard 4 9 16 Terakihi 12 12 RedSnapper 0 Hapuka 0 Billfish 0 Kingfish 2 3 BlueCod 0 Porae 0 Moki 0 Mackeral 1 1 Eel 3 4 Maomao 0 ReefFish 0 Bass 0 Barracouta 1 RedCod 0 Rays 0 Sharks Skip Jacks 0 Albarcore Other 3 Fish Numbers Caught 203 396 107 86