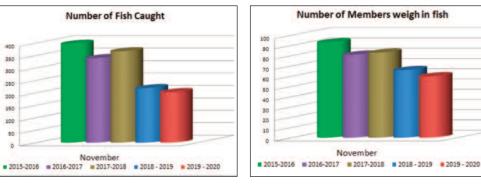

#### Matamata Fishing Club - Fish Numbers Caught Sep-19 Oct-19 Nov-19 Dec-19 Feb-20 Mar-20 Apr-20 May-20 Jun-20 Jul-20 Grand Total Snapper 67 126 282 89 Kahawai 16 30 Trout 7 6 18 31 Trevally 12 13 1 John Dory 0 Gurnard 4 9 16 Terakihi 12 12 RedSnapper 0 Hapuka 0 Billfish 0 Kingfish 2 3 BlueCod 0 Porae 0 Moki 0 Mackeral 1 1 Eel 3 4 Maomao 0 ReefFish 0 Bass 0 Barracouta 1 RedCod 0 Rays 0 Sharks Skip Jacks 0 Albarcore Other 3 Fish Numbers Caught 203 396 107 86