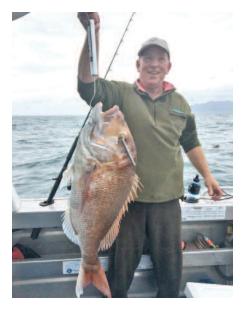

With new people on the committee come new ideas, Garth Fawcett has come up with a challenge for our November competition, there will be a good prize offered for best released Snapper. You must have photographic evidence to present to the weigh master, e.g. Snapper lying on top of a clear and accurate measuring device. Last but not least congratulations to Phil Stevens and Chooky Conder, these boys fished out of Raglan and weighed in the best bin of Snapper seen at the club for many years, well done guys.