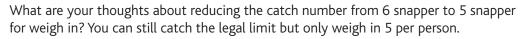

On the fish scene there was a lot to be admired, kids like the Henderson girls heading out to Mayor Island with dad and granddad, full of smiles at the weigh station, and young Latham Begovich at just six catching his biggest fish ever, a snapper.

With new people on the committee come new ideas, Garth Fawcett has come up with a challenge for our November competition, there will be a good prize offered for best released Snapper. You must have photographic evidence to present to the weigh master, e.g. Snapper lying on top of a clear and accurate measuring device. Last but not least congratulations to Phil Stevens and Chooky Conder, these boys fished out of Raglan and weighed in the best bin of Snapper seen at the club for many years, well done guys.