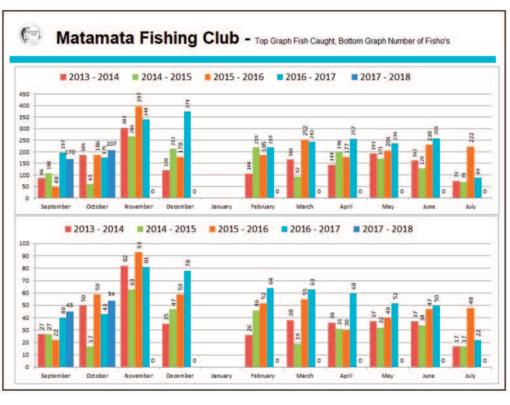

# **2017 OCTOBER COMPETITION RESULTS**

### 8th October 2017

| Total Weight of Fish                          | 330.956 kg        |                   | NKS TO OUR<br>SPONSORS |
|-----------------------------------------------|-------------------|-------------------|------------------------|
| Number of Anglers<br>Number of Fish           | 54<br>207         |                   |                        |
| Arrum Ali \$50.00 Jackpot - Kingfish Landbase |                   |                   |                        |
| Install Tec (Pieter and Weiner Nel)           | 1x Junior Voucher | Latham Begovich   |                        |
| Install Tec (Pieter and Weiner Nel)           | 1x Ladies Voucher | Colleen Montague  | (a)                    |
| Wayne and Michelle Jones Junior 10-16         | 1 x Mystery       | Sydney Broomhall  |                        |
| Wayne and Michelle Jones Junior 0-9           | 1 x Mystery       | Johnny Dalton     | 10                     |
| Matamata Sportsworld 1000 \$50.00 Voucher     |                   | Graham Hornsey    | BC                     |
| New World Kids catch of the month             |                   | Ella Ladd         | 1 (                    |
| Lucky Member draw \$100.00                    |                   | Brad Hutton       | 1 5                    |
| HMK Kingfish Challenge                        |                   | Stephen Butcher   | 20                     |
| Firestone Lucky Member Draw                   |                   | Julie Dare        |                        |
| S&D Builders Landbase Saltwater Snapper       | 2nd Heaviest      | Arrum Ali         | Snapper                |
| S&D Builders Landbase Saltwater Snapper       | 1st Heaviest      | Arrum Ali         | Snapper                |
| Viking Kayak Challenge                        |                   | Harry Fort        | Snapper                |
| Phil's Motorcycles Catch of the Month         |                   | Darrell Conder    |                        |
| Laurent Motors Average Weight                 |                   | lan Edgar         |                        |
| Snapper                                       | 1 x 3 Bag         | Phillip Stevens   |                        |
| Snapper                                       | 1 x Mystery       | Kendall Dean      |                        |
| Snapper                                       | 1st Heaviest      | Phillip Stevens   | Snapper                |
| Trout                                         | 1 x 3 Bag         | Janne Troughton   |                        |
| Trout                                         | 1 x Mystery       | Allen Cossill     |                        |
| Trout                                         | 1st Heaviest      | lan Edgar         | Trout                  |
| Kingfish                                      | 1 x Mystery       | Stephen Butcher   | <b>.</b>               |
| Kingfish                                      | 1st Heaviest      | Grant Atkinson    | Kingfish               |
| Kahawai                                       | 1 x Mystery       | Grant Atkinson    | IX:                    |
| Kahawai                                       | 1st Heaviest      | Chris Bungard     | Kahawai                |
| Tarakihi/Trevally/Gurnard/John Dory           | 1 x Mystery       | Melissa Titterton | <b>И-Ь</b> :           |
| Landbase Trout                                | 1 x Mystery       | Vincent Alloway   |                        |
| Landbase Snapper                              | 1 x Mystery       | Arrum Ali         |                        |
| Junior 10-16                                  | 1x Mystery        | Flynn Ladd        |                        |
| Junior 10-16                                  | 1st Heaviest      | Mason Broomhall   | Kahawai                |
| Junior 0-9                                    | 1x Mystery        | Cole Cullen       | IZ de la constant      |
| Junior 0-9                                    | 1st Heaviest      | Latham Begovich   | Snapper                |
| Paper Plus Sprat                              | 1-6               | Conrad Dalton     | C                      |
| Paper Plus Junior Eel 0-16                    | 1 x Mystery       | Not Struck        |                        |
| Paper Plus Colouring 0-10                     | 4 14 .            | Lilah Harland     |                        |
|                                               |                   |                   |                        |
|                                               |                   |                   |                        |