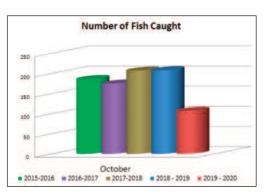

1.443 kg

Matamata Sportsworld 1000.00

**Number of Anglers** 

**Total Weight of Fish** 

**Number of Fish** 

**Average Weight** 