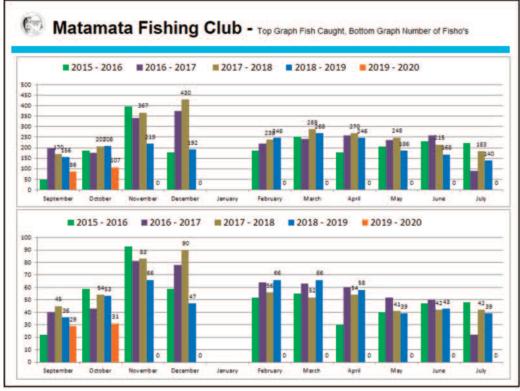

Low alcohol wine and beer on sale over the bar

| 100        |        |        |        |        |        | 11.00  |        |        |        |        |               |
|------------|--------|--------|--------|--------|--------|--------|--------|--------|--------|--------|---------------|
|            | Sep-19 | Oct-19 | Nov-19 | Dec-19 | Feb-20 | Mar-20 | Apr-20 | May-20 | Jun-20 | Jul-20 | Grand To      |
| Snapper    | 67     | 89     |        |        |        |        |        |        |        |        | 156           |
| Kahawai    | 7      | 7      |        |        |        |        |        |        |        |        | 14            |
| Trout      | 7      | 6      |        |        |        |        |        |        |        |        | 13            |
| Trevally   | 1      |        |        |        |        |        |        |        |        |        | 1             |
| John Dory  |        |        |        |        |        |        |        |        |        |        | 0             |
| Gurnard    | 3      | 4      |        |        |        |        |        |        |        |        | 7             |
| Terakihi   |        |        |        |        |        |        |        |        |        |        | 0             |
| RedSnapper |        |        |        |        |        |        |        |        |        |        | 0             |
| Hapuka     |        |        |        |        |        |        |        |        |        |        | 0             |
| Billfish   |        |        |        |        |        |        |        |        |        |        | 0             |
| Kingfish   |        | 1      |        |        |        |        |        |        |        |        | 1             |
| BlueCod    |        |        |        | :      |        |        |        |        |        |        | 0             |
| Porae      |        |        |        |        |        |        |        |        |        |        | 0             |
| Moki       |        |        |        |        |        |        |        |        |        |        | 0             |
| Mackeral   |        |        |        |        |        |        |        |        |        |        | ************* |
| Eel        | 1      |        |        |        |        |        |        |        |        |        | 0             |
| Maomao     |        |        |        |        |        |        |        |        |        |        | 0             |
| ReefFish   |        |        |        |        |        |        |        |        |        |        | 0             |
| Bass       |        |        |        |        |        |        |        |        |        |        | 0             |
| Barracouta |        |        |        |        |        |        |        |        |        |        | 0             |
| RedCod     |        |        |        |        |        |        |        |        |        |        | 0             |
| Rays       |        |        |        |        |        |        |        |        |        |        | 0             |
| Sharks     |        |        |        |        |        |        |        |        |        |        | 0             |
| Skip Jacks |        |        |        |        |        |        |        |        |        |        | 0             |
| Albarcore  |        |        |        |        |        |        |        |        |        |        |               |
| Other      |        |        |        |        |        |        |        |        | 1      |        | 0             |