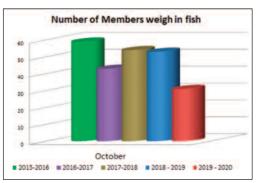

1.443 kg

Matamata Sportsworld 1000.00

**Number of Anglers** 

**Total Weight of Fish** 

**Number of Fish** 

**Average Weight** 