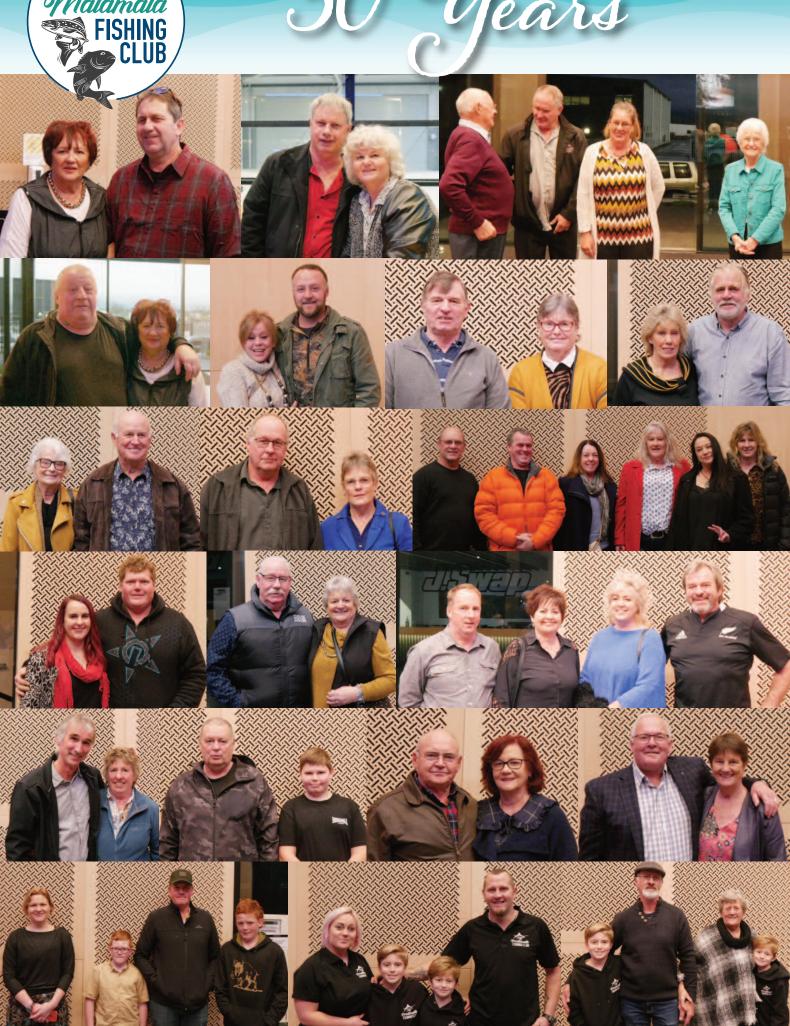

## Acknowledging 30 years of New Zealand's largest inland fishing club

After welcoming past and present members, their families and guests of the Matamata Fishing Club, President Chris Bungard (Bungey) held a minute's silence for the loved, missed and respected members who, although they have passed away, left a long and wonderful legacy of friendship and memories that will remain within the club always.

Following his welcome, Bungey was proud to present long service certificates and Life Membership awards before congratulating members on their achievements during the 2020/2021 season with the annual prizegiving.

Local band 'The Good Ole Boys' then kicked off an evening of fun, dancing and huge celebration!

ver the past 30 years since the inception of the Matamata Fishing Club, the honour of Life Membership has been bestowed on just five past or present members. They are Bob Bevege, Cliff Hazelton, Dianne Thompson, Rod Henderson and Raewyn Elphick.

At the prizegiving and celebration of the past three decades, two further Life Memberships were presented. The first – although unable to be personally presented due to Australian lockdowns, was to Pauline Bungard for more than ten years of exceptional service to the club, many of those years have been both as secretary and treasurer, also for her countless hours behind the scenes preparing prizes and working with sponsors. The second, to Keith Ellis was in recognition of his tireless commitment to 'behind the scenes' administrations and record keeping throughout the fishing season. It was with a great deal of pleasure president Chris Bungard, invited Keith to accept his award.