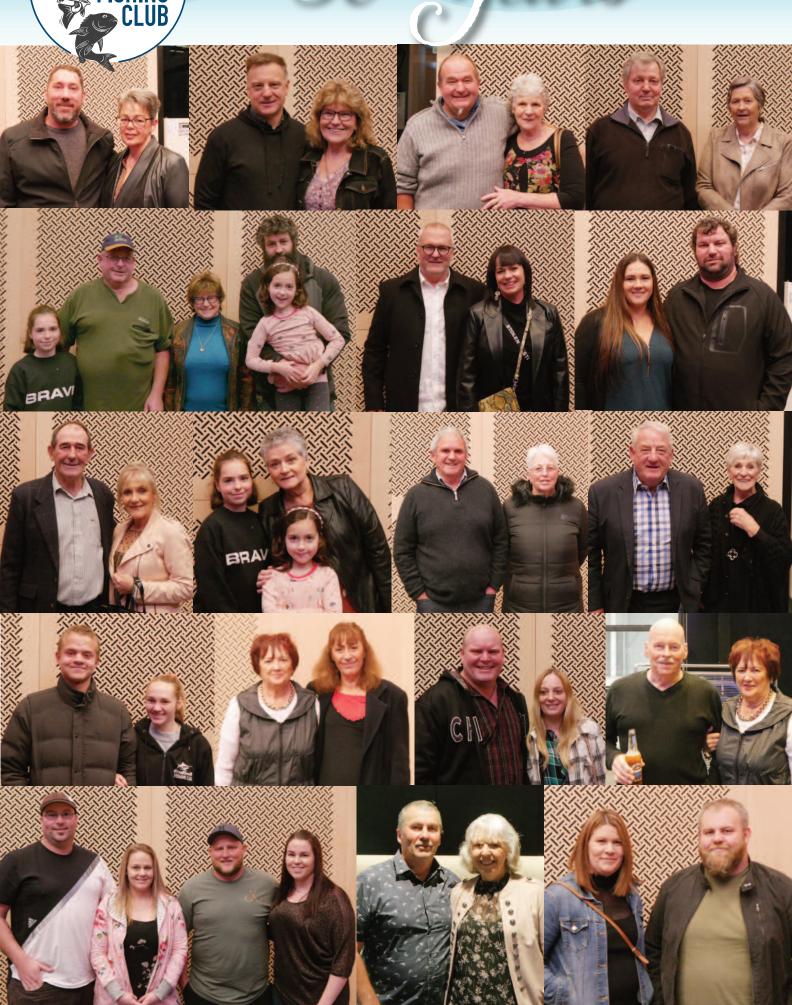

## Acknowledging 30 years of New Zealand's largest inland fishing club

After welcoming past and present members, their families and guests of the Matamata Fishing Club, President Chris Bungard (Bungey) held a minute's silence for the loved, missed and respected members who, although they have passed away, left a long and wonderful legacy of friendship and memories that will remain within the club always.

Following his welcome, Bungey was proud to present long service certificates and Life Membership awards before congratulating members on their achievements during the 2020/2021 season with the annual prizegiving.

Local band 'The Good Ole Boys' then kicked off an evening of fun, dancing and huge celebration!

ver the past 30 years since the inception of the Matamata Fishing Club, the honour of Life Membership has been bestowed on just five past or present members. They are Bob Bevege, Cliff Hazelton, Dianne Thompson, Rod Henderson and Raewyn Elphick.