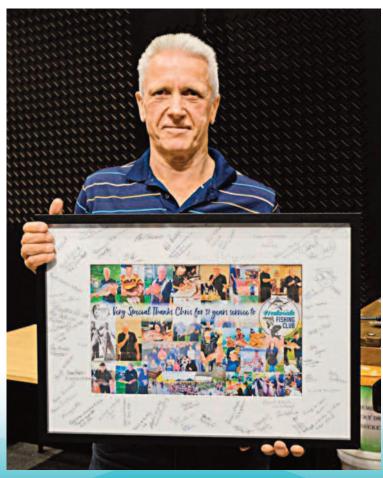

Following his welcome, Bungey was proud to present long service certificates and Life Membership awards before congratulating members on their achievements during the 2020/2021 season with the annual prizegiving.

At the prizegiving and celebration of the past three decades, two further Life Memberships were presented. The first – although unable to be personally presented due to Australian lockdowns, was to Pauline Bungard for more than ten years of exceptional service to the club, many of those years have been both as secretary and treasurer, also for her countless hours behind the scenes preparing prizes and working with sponsors. The second, to Keith Ellis was in recognition of his tireless commitment to 'behind the scenes' administrations and record keeping throughout the fishing season. It was with a great deal of pleasure president Chris Bungard, invited Keith to accept his award.