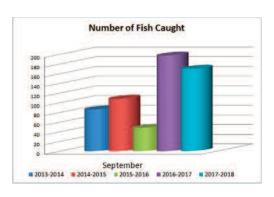

### 3 September 2017

| Total Weight of Fish                      | 247.848kg    | Please make sur          | e vour membersh | in card is |  |  |
|-------------------------------------------|--------------|--------------------------|-----------------|------------|--|--|
| Number of Fish                            | 170          | MEM                      | MEMBERSHIP CARD |            |  |  |
| Number of Anglers                         | 45           |                          |                 |            |  |  |
| Wayne & Michelle Jones Junior 10-16 yrs   | 1x Mystery   | Dion O'Leary             |                 |            |  |  |
| Wayne & Michelle Jones Junior 0-9 yrs     | 1x Mystery   | Beau Mitchell            |                 |            |  |  |
| Matamata Sportsworld 1000 \$50.00 Vouch   |              | Mark Gumbley             |                 |            |  |  |
| New World Kids Catch of the Month         |              | Saxon Butcher            |                 |            |  |  |
| Lucky Member Draw \$100                   |              | Wiena Nel                |                 |            |  |  |
| HMK Kingfish Challenge                    |              | Stephen Butcher          | Kingfish        | 6.425kg    |  |  |
| Firestone Lucky Member Draw               |              | Isaak Crossland          |                 |            |  |  |
| S & D Builders Landbase Saltwater Snapper | 2nd Heaviest | <b>Richard Titterton</b> | Snapper         | 0.625kg    |  |  |
| S & D Builders Landbase Saltwater Snapper | 1st Heaviest | Melissa Titterton        | Snapper         | 1.055kg    |  |  |
| Viking Kayak Challenge                    |              | Logan Craw               |                 |            |  |  |
| Phil's Motorcycles Catch of the Month     |              | Eileen Ward              |                 |            |  |  |
| Laurent Motors Average Weight             | -            | Isaak Crossland          |                 |            |  |  |
| Snapper                                   | 3 Bag        | Terry MacDonald          |                 |            |  |  |
| Snapper                                   | 1x Mystery   | Ange Fenton              |                 |            |  |  |
| Snapper                                   | 1st Heaviest | Joel Mitchell            | Snapper         | 6.730kg    |  |  |
| Trout                                     | 3 Bag        | Janne Troughton          |                 |            |  |  |
| Trout                                     | 1x Mystery   | Darrell Conder           |                 | G          |  |  |
| Trout                                     | 1st Heaviest | Janne Troughton          | Trout           | 1.285kg    |  |  |
| Kahawai                                   | 1x Mystery   | Trevor Fenton            |                 | G          |  |  |
| Kahawai                                   | , ,          | Nicky Telfar             | Kahawai         | 2.365kg    |  |  |
| Kingfish                                  | 1x Mystery   | Nadine Butcher           | 3               | 0          |  |  |
| Kingfish                                  | 1st Heaviest | Stephen Butcher          | Kingfish        | 6.760kg    |  |  |
| Tarakihi / John Dory / Trevally / Gurnard | 1x Mystery   | Eileen Ward              |                 |            |  |  |
| Landbase Trout                            | 1x Mystery   | Vincent Alloway          |                 |            |  |  |
| Landbase Snapper                          | 1x Mystery   | Graham Hornsey           |                 |            |  |  |
| Junior 10-16yrs                           | 1x Mystery   | Ella Ladd                |                 |            |  |  |
| Junior 0-9yrs                             | 1x Mystery   | Oliver Titterton         |                 |            |  |  |
| Paper plus Sprat                          | , ,          | Not Struck               | 1.50            | )          |  |  |
| Paper plus Junior Eel 0-16                | 1x Mystery   | Not Stuck                |                 | <b>\</b>   |  |  |
| Paper plus colouring 0-10                 |              | Not Stuck                |                 |            |  |  |
| •                                         |              |                          | . — — —         |            |  |  |

Remember where possible – Please support our sponsors

NAME: \_\_\_\_\_\_AGE: \_\_\_\_\_

| 400        | Matamata Fishing Club - Fish Numbers Caught |        |        |        |        |         |        |                                         |          |        |           |
|------------|---------------------------------------------|--------|--------|--------|--------|---------|--------|-----------------------------------------|----------|--------|-----------|
|            | Sep-17                                      | Oct-17 | Nov-17 | Dec-17 | Feb-18 | Mar-18  | Apr-18 | May-18                                  | Jun-18   | Jul-18 | Grand Tot |
| Snapper    | 97                                          |        |        |        |        |         |        |                                         |          |        | 97        |
| Kahawai    | 50                                          |        |        |        |        |         |        |                                         |          |        | 50        |
| Trout      | 16                                          |        |        |        |        |         |        |                                         |          |        | 16        |
| Trevally   |                                             |        |        |        |        |         |        |                                         |          |        |           |
| John Dory  | 1                                           |        |        |        |        |         |        |                                         |          |        | 1         |
| Gumard     | 2                                           |        |        |        |        |         |        |                                         |          |        | 2         |
| Terakihi   |                                             |        |        |        |        |         |        |                                         |          |        |           |
| RedSnapper |                                             |        |        |        |        |         |        |                                         |          |        |           |
| Hapuka     |                                             |        |        |        |        |         |        |                                         | 71 11-15 |        |           |
| Billfish   |                                             |        |        |        |        |         |        |                                         |          |        |           |
| Kingfish   | 3                                           |        |        |        |        |         |        |                                         |          |        | 3         |
| BlueCod    | 1                                           |        |        |        |        |         |        |                                         |          |        | 1         |
| Porae      |                                             |        |        |        |        |         |        |                                         |          |        |           |
| Moki       |                                             |        |        |        |        |         |        | *************************************** |          |        |           |
| Mackeral   |                                             |        |        |        |        |         |        |                                         |          |        |           |
| Eel        |                                             |        |        |        |        |         | -      |                                         |          |        |           |
| Maomao     |                                             |        |        |        |        |         |        | 1                                       |          |        | -         |
| ReefFish   |                                             |        |        |        |        | 1000000 |        |                                         |          | -      |           |
| Bass       |                                             |        |        |        |        |         |        |                                         |          |        |           |
| Barracouta |                                             |        |        |        |        |         |        |                                         |          |        |           |
| RedCod     |                                             |        |        |        |        |         |        |                                         |          |        |           |
| Rays       |                                             |        |        |        |        |         |        |                                         |          |        |           |
| Sharks     |                                             |        |        |        |        |         |        |                                         |          |        |           |
| Skip Jacks |                                             |        |        |        |        |         |        |                                         |          |        |           |
| Albarcore  |                                             |        |        |        |        |         |        |                                         |          |        |           |
| Other      |                                             |        |        |        |        |         |        |                                         |          |        |           |