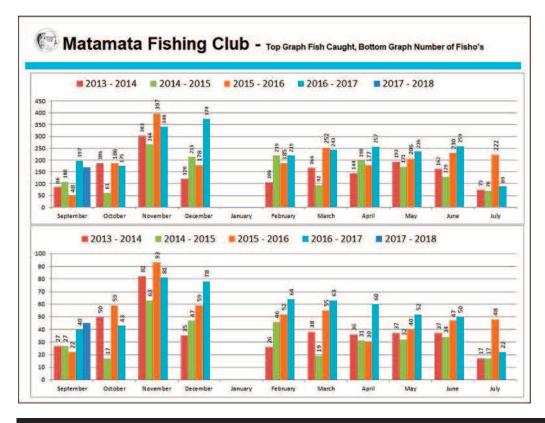

Remember where possible – Please support our sponsors

NAME: \_\_\_\_\_\_AGE: \_\_\_\_\_

| 400        | Matamata Fishing Club - Fish Numbers Caught |        |        |        |        |         |        |                                         |          |        |           |
|------------|---------------------------------------------|--------|--------|--------|--------|---------|--------|-----------------------------------------|----------|--------|-----------|
|            | Sep-17                                      | Oct-17 | Nov-17 | Dec-17 | Feb-18 | Mar-18  | Apr-18 | May-18                                  | Jun-18   | Jul-18 | Grand Tot |
| Snapper    | 97                                          |        |        |        |        |         |        |                                         |          |        | 97        |
| Kahawai    | 50                                          |        |        |        |        |         |        |                                         |          |        | 50        |
| Trout      | 16                                          |        |        |        |        |         |        |                                         |          |        | 16        |
| Trevally   |                                             |        |        |        |        |         |        |                                         |          |        |           |
| John Dory  | 1                                           |        |        |        |        |         |        |                                         |          |        | 1         |
| Gumard     | 2                                           |        |        |        |        |         |        |                                         |          |        | 2         |
| Terakihi   |                                             |        |        |        |        |         |        |                                         |          |        |           |
| RedSnapper |                                             |        |        |        |        |         |        |                                         |          |        |           |
| Hapuka     |                                             |        |        |        |        |         |        |                                         | 71 11-15 |        |           |
| Billfish   |                                             |        |        |        |        |         |        |                                         |          |        |           |
| Kingfish   | 3                                           |        |        |        |        |         |        |                                         |          |        | 3         |
| BlueCod    | 1                                           |        |        |        |        |         |        |                                         |          |        | 1         |
| Porae      |                                             |        |        |        |        |         |        |                                         |          |        |           |
| Moki       |                                             |        |        |        |        |         |        | *************************************** |          |        |           |
| Mackeral   |                                             |        |        |        |        |         |        |                                         |          |        |           |
| Eel        |                                             |        |        |        |        |         | -      |                                         |          |        |           |
| Maomao     |                                             |        |        |        |        |         |        | 1                                       |          |        | -         |
| ReefFish   |                                             |        |        |        |        | 1000000 |        |                                         |          | -      |           |
| Bass       |                                             |        |        |        |        |         |        |                                         |          |        |           |
| Barracouta |                                             |        |        |        |        |         |        |                                         |          |        |           |
| RedCod     |                                             |        |        |        |        |         |        |                                         |          |        |           |
| Rays       |                                             |        |        |        |        |         |        |                                         |          |        |           |
| Sharks     |                                             |        |        |        |        |         |        |                                         |          |        |           |
| Skip Jacks |                                             |        |        |        |        |         |        |                                         |          |        |           |
| Albarcore  |                                             |        |        |        |        |         |        |                                         |          |        |           |
| Other      |                                             |        |        |        |        |         |        |                                         |          |        |           |