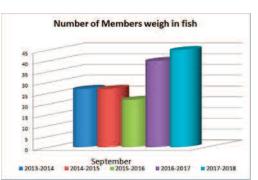

### 3 September 2017

| Total Weight of Fish                      | 247.848kg    | Please make sur          | e vour membersh | in card is |  |  |
|-------------------------------------------|--------------|--------------------------|-----------------|------------|--|--|
| Number of Fish                            | 170          | MEM                      | MEMBERSHIP CARD |            |  |  |
| Number of Anglers                         | 45           |                          |                 |            |  |  |
| Wayne & Michelle Jones Junior 10-16 yrs   | 1x Mystery   | Dion O'Leary             |                 |            |  |  |
| Wayne & Michelle Jones Junior 0-9 yrs     | 1x Mystery   | Beau Mitchell            |                 |            |  |  |
| Matamata Sportsworld 1000 \$50.00 Vouch   |              | Mark Gumbley             |                 |            |  |  |
| New World Kids Catch of the Month         |              | Saxon Butcher            |                 |            |  |  |
| Lucky Member Draw \$100                   |              | Wiena Nel                |                 |            |  |  |
| HMK Kingfish Challenge                    |              | Stephen Butcher          | Kingfish        | 6.425kg    |  |  |
| Firestone Lucky Member Draw               |              | Isaak Crossland          |                 |            |  |  |
| S & D Builders Landbase Saltwater Snapper | 2nd Heaviest | <b>Richard Titterton</b> | Snapper         | 0.625kg    |  |  |
| S & D Builders Landbase Saltwater Snapper | 1st Heaviest | Melissa Titterton        | Snapper         | 1.055kg    |  |  |
| Viking Kayak Challenge                    |              | Logan Craw               |                 |            |  |  |
| Phil's Motorcycles Catch of the Month     |              | Eileen Ward              |                 |            |  |  |
| Laurent Motors Average Weight             | -            | Isaak Crossland          |                 |            |  |  |
| Snapper                                   | 3 Bag        | Terry MacDonald          |                 |            |  |  |
| Snapper                                   | 1x Mystery   | Ange Fenton              |                 |            |  |  |
| Snapper                                   | 1st Heaviest | Joel Mitchell            | Snapper         | 6.730kg    |  |  |
| Trout                                     | 3 Bag        | Janne Troughton          |                 |            |  |  |
| Trout                                     | 1x Mystery   | Darrell Conder           |                 | G          |  |  |
| Trout                                     | 1st Heaviest | Janne Troughton          | Trout           | 1.285kg    |  |  |
| Kahawai                                   | 1x Mystery   | Trevor Fenton            |                 | G          |  |  |
| Kahawai                                   | , ,          | Nicky Telfar             | Kahawai         | 2.365kg    |  |  |
| Kingfish                                  | 1x Mystery   | Nadine Butcher           | 3               | 0          |  |  |
| Kingfish                                  | 1st Heaviest | Stephen Butcher          | Kingfish        | 6.760kg    |  |  |
| Tarakihi / John Dory / Trevally / Gurnard | 1x Mystery   | Eileen Ward              |                 |            |  |  |
| Landbase Trout                            | 1x Mystery   | Vincent Alloway          |                 |            |  |  |
| Landbase Snapper                          | 1x Mystery   | Graham Hornsey           |                 |            |  |  |
| Junior 10-16yrs                           | 1x Mystery   | Ella Ladd                |                 |            |  |  |
| Junior 0-9yrs                             | 1x Mystery   | Oliver Titterton         |                 |            |  |  |
| Paper plus Sprat                          | , ,          | Not Struck               | 1.50            | )          |  |  |
| Paper plus Junior Eel 0-16                | 1x Mystery   | Not Stuck                |                 | <b>\</b>   |  |  |
| Paper plus colouring 0-10                 |              | Not Stuck                |                 |            |  |  |
| •                                         |              |                          | . — — —         |            |  |  |