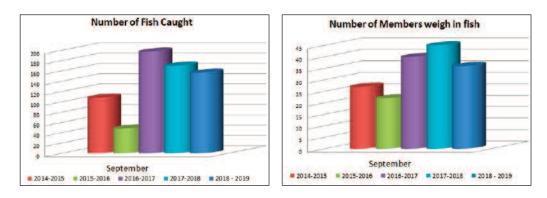

Number of Anglers Number of Fish Total Weight of Fish Average Weight

156 217.303 kg 1.384 kg