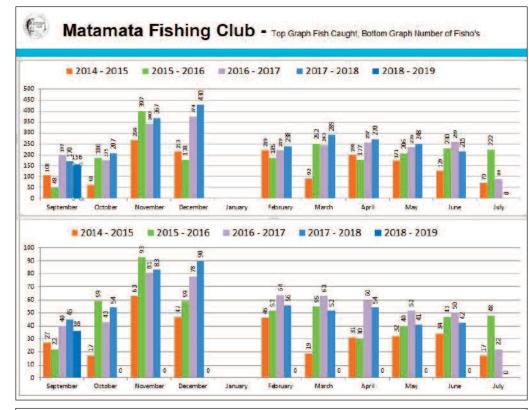

Number of Anglers Number of Fish Total Weight of Fish Average Weight

156 217.303 kg 1.384 kg