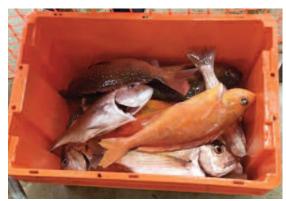

Wasn't it great to see such a good turnout of kids at the club, we took one of our grandies out and he was all smiles as he weighed his fish in, well done Latham. And Toby Reddaway weighed in an amazing bin of Snapper, out fishing with his dad and granddad, that's what our club is all about.