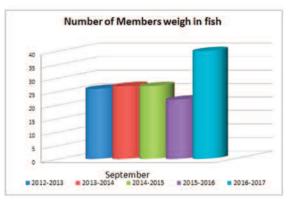

40 197 299.864 kg 1.514 kg

1.10 kg 0.94 kg

2.195 kg

1.620 kg

6.430 kg

8.855 kg

The Paperplus Nippers is a mystery prize for any fish caught by a junior, eg sprat, a fish that will not be able to collect points. It is there to encourage our kids to get out there and fish so mums and dads. can we make this happen!