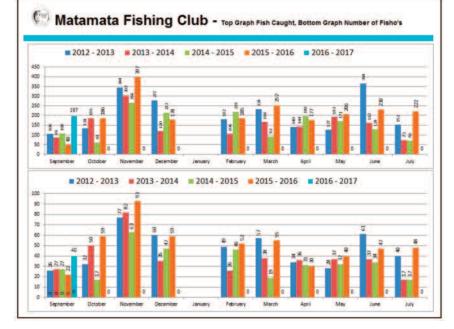

| 1.020 kg |                 |          |                 |          |
| Chris Henderson | 4.440 kg | Melanie Hoyle  | 1.755 kg | Brain Jonasson | 0.935 kg |                 |          |                 |          |
| Owen Henderson  | 4.315 kg | Linda Dench    | 1.585 kg | Allen Cossill  | 0.850 kg |                 |          |                 |          |
| Toby Reddaway   | 3.595 kg | Toby Reddaway  | 1.515 kg | Craig Taylor   | 0.770 kg |                 |          |                 |          |
| Bob Bevege      | 3.550 kg | Eileen Ward    | 1.515 kg | Wendy Davidson | 0.675 kg |                 |          |                 |          |
| Harry Fort      | 3.510 kg | Melanie Hoyle  | 1.510 kg | Allen Cossill  | 0.605 kg |                 |          |                 |          |













www.matamatafishingclub.co.nz

















Send in your photos and we may use them in the newsletter

MATAMATA FISHING CLUB | Email: matamata.fishing@xtra.co.nz | Facebook us at Matamata Fishing