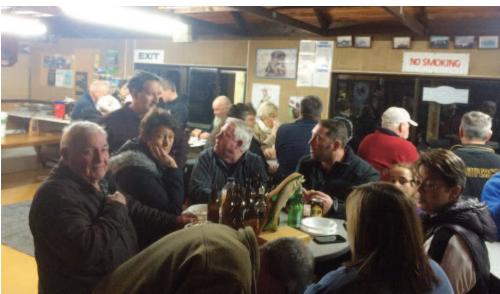

## PRESIDENT'S REPORT

We are off on another season. September the 4th saw our first competition for the new year get under way with 84 people there, it was a good one.

September of course is sponsored by our very own Mitre 10 and has been for many years. This year however we have been very lucky to welcome a new sponsor, SignTint, Craig and Cherie Osbaldiston, they have a relatively new business in town and can help you with all sorts of sign writing, tinting, screen printing etc and of course Mitre 10 can help with just about anything you can think of.

Wasn't it great to see such a good turnout of kids at the club, we took one of our grandies out and he was all smiles as he weighed his fish in, well done Latham. And Toby Reddaway weighed in an amazing bin of Snapper, out fishing with his dad and granddad, that's what our club is all about.