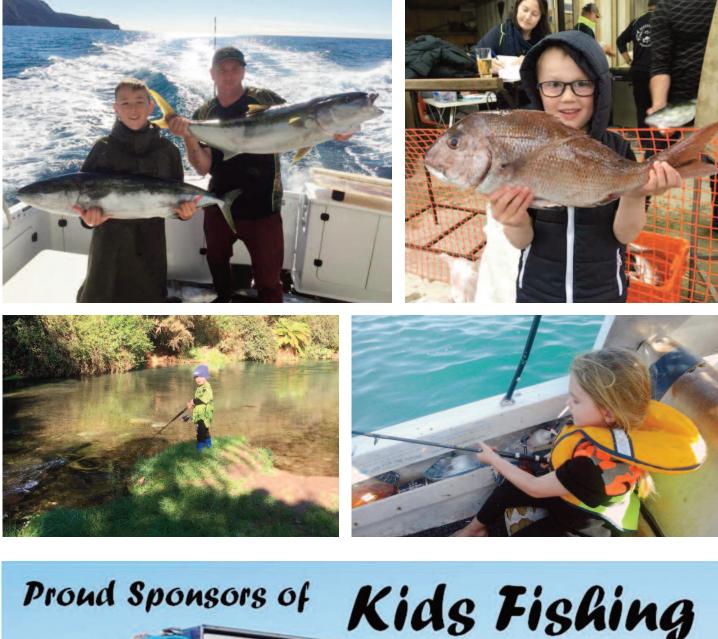

Wasn't it great to see such a good turnout of kids at the club, we took one of our grandies out and he was all smiles as he weighed his fish in, well done Latham. And Toby Reddaway weighed in an amazing bin of Snapper, out fishing with his dad and granddad, that's what our club is all about.

Hey Kids, this is your section. Send in your photos of the fish you have caught, big or small, we want to see them, so email them to matamata.fishing@xtra.co.nz