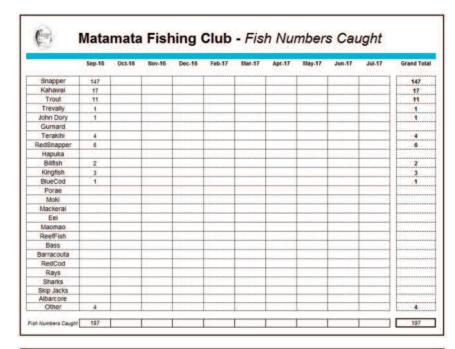

40 197 299.864 kg 1.514 kg

1.10 kg 0.94 kg

2.195 kg

1.620 kg

6.430 kg

8.855 kg

The Paperplus Nippers is a mystery prize for any fish caught by a junior, eg sprat, a fish that will not be able to collect points. It is there to encourage our kids to get out there and fish so mums and dads. can we make this happen!