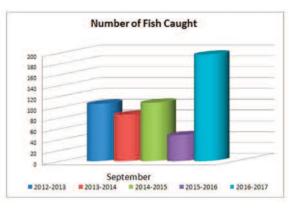

40 197 299.864 kg 1.514 kg

1.10 kg 0.94 kg

2.195 kg

1.620 kg

6.430 kg

8.855 kg

The Paperplus Nippers is a mystery prize for any fish caught by a junior, eg sprat, a fish that will not be able to collect points. It is there to encourage our kids to get out there and fish so mums and dads. can we make this happen!