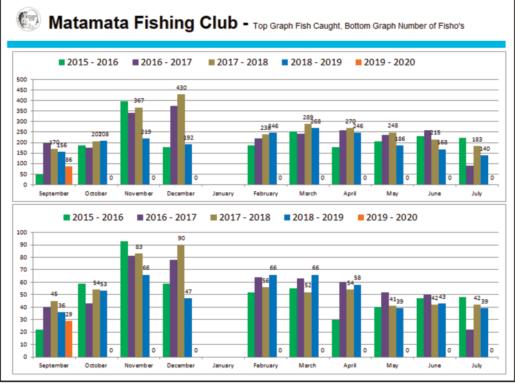

## 2019 SEPTEMBER RESULTS 8th September 2019

Paper Plus Colouring 0-10 Not struck Paper Plus Junior Eel 0-16 1x Mystery **Hunter Craw** Paper Plus Sprat Junior 0-9 1x Mystery Divan Strydom Junior 0-9 1x Mystery Miya Henderson Landbase Trout 1x Mystery Stephen Butcher Kahawai 1x Mystery Darrell Conder Kahawai 1x Heaviest Chris Henderson Kingfish 1x Mystery Not struck Kingfish 1x Heaviest Not struck Trout 1x Mystery Duncan Thorpe 1x 3 Bag **Trout** Not struck Wendy Davidson **Trout** 1x Heaviest Snapper 1x Mystery Kevin Ladd Snapper 1x 3 Bag Darrell Conder Snapper 1x Heaviest Phil Stevens Phil's Motorcycles Catch of the Month Phil Stevens Viking Kayak Challenge Peter Dean S & D Builders Landbase Saltwater Snapper 1st Heaviest Michael Autridge S & D Builders Landbase Saltwater Snapper 2nd Heaviest Izak McLeod Firestone Lucky Member Jackpot Not struck Matamata Sportsworld 1000 \$50.00 Voucher Judith Dalton Laurent Motors Average Weight Gerry Gordon Not struck HMK Kingfish Challenge Fishing Club Jackpot Aiden Titterton New World Kids Catch of the Month Saxon Butcher Arrum Ali \$50.00 Jackpot-Kingfish Landbase Not struck **Number of Anglers** 29

88

131.092kg

1.507kg

MANY THANKS TO OUR SEPTEMBER SPONSORS

Matamata Mitre 10
Sign Tint

Kahawai 2.425kg

Trout 1.55kg

Snapper 6.455kg

Snapper 1.39kg Snapper 2.49kg

Number of Fish

Average Weight

**Total Weight of Fish** 

www.matamatafishingclub.co.nz